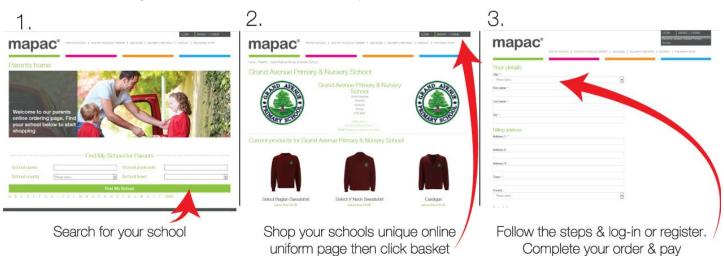

## 1. HOW TO ORDER

- Visit www.mapac.com/education/parents or search online for 'Mapac find your school'.
- Once on your dedicated school page, simply add everything you need to your basket, register (if you haven't already) and then check out. (See the 3 steps below)